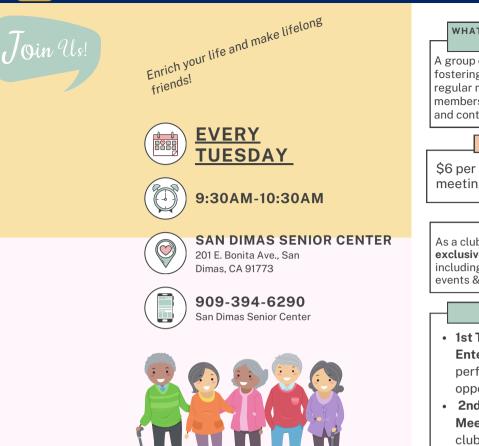

### SAN DIMAS SENIOR CLUB

5

Are you looking to be more involved in your community and meet like-minded individuals? The San Dimas Senior Club is perfect for you! Our club is made up of dedicated, community-driven individuals who make a big difference through fun and meaningful activities.

WHAT IS THE SAN DIMAS SENIOR CLUB? A group of seniors committed to fostering a vibrant community. Through regular meetings and special events, members connect, support each other, and contribute to the local community. ANNUAL DUES \$6 per year plus \$0.25 per meeting WHY JOIN? As a club member, you'll have access to exclusive, members-only activities, including Holiday Luncheons, special events & speakers, plus Bingo! WEEKLY SCHEDULE 1st Tuesday of the Month –

- 1st Tuesday of the Month Entertainment: Enjoy live performances, fun shows, opportunity drawing and more!
- 2nd Tuesday Business Meeting: Stay informed about club news, community updates & birthday celebrations.
- **3rd Tuesday Guest Speaker:** Hear from engaging and informative speakers on various topics relative to seniors.
- 4th Tuesday Bingo: for All Members. Everyone's favorite!
- 5th Tuesday (if applicable)-Bingo