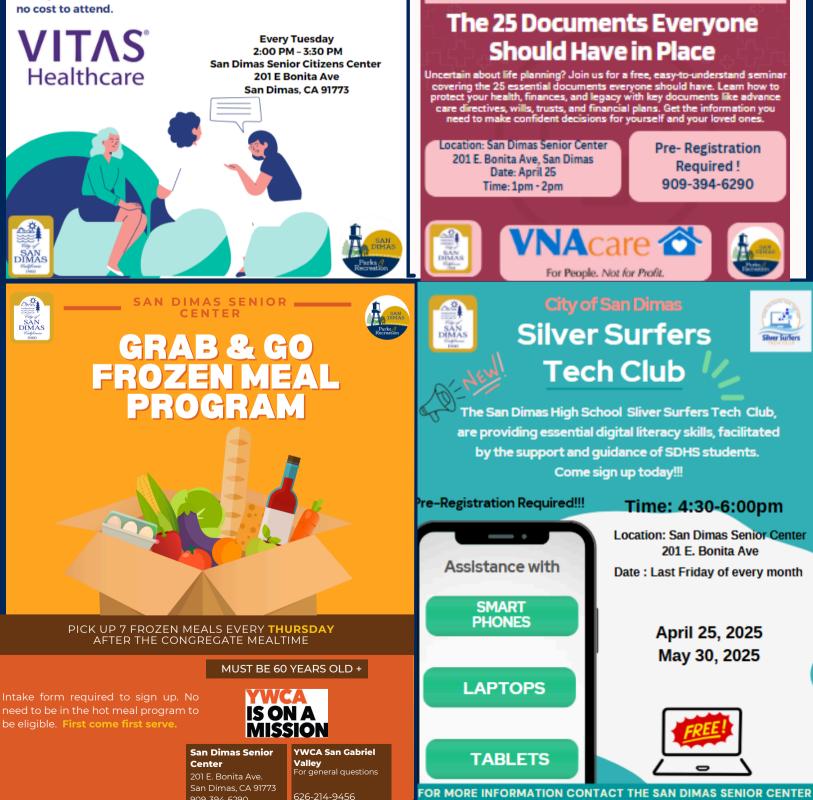

### **Living Through Loss**

Struggling with the loss of a loved one? VITAS® offers supportive bereavement groups in a warm, compassionate environment where you can share feelings and connect with others who understand. We provide a safe, confidential space to gain insights into grief, learn coping strategies, and find strength in shared experiences. Family and friends are welcome, and there is

909-394-6290

#### PRE- REGISTRATION REQUIRED

For more information: Contact San Dimas Senior Center (909)394-6290

(909) 394-6290